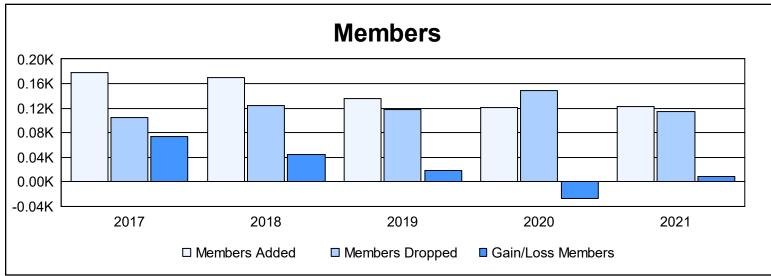

District 126 As of June 2021 Cumulative

| Year      | New<br>Clubs | Dropped<br>Clubs | Gain/<br>Loss<br>Clubs | New<br>Members | Charter<br>Members | Reinstate<br>Members | Transfer<br>Members | Total<br>Member<br>Added | Total<br>Members<br>Dropped | Gain/<br>Loss<br>Members |
|-----------|--------------|------------------|------------------------|----------------|--------------------|----------------------|---------------------|--------------------------|-----------------------------|--------------------------|
| 2016-2017 | 2            | 0                | 2                      | 119            | 51                 | 2                    | 6                   | 178                      | 104                         | 74                       |
| 2017-2018 | 1            | 0                | 1                      | 139            | 26                 | 1                    | 3                   | 169                      | 125                         | 44                       |
| 2018-2019 | 1            | 1                | 0                      | 105            | 21                 | 2                    | 7                   | 135                      | 117                         | 18                       |
| 2019-2020 | 2            | 2                | 0                      | 74             | 43                 | 1                    | 3                   | 121                      | 149                         | -28                      |
| 2020-2021 | 1            | 0                | 1                      | 92             | 29                 | 1                    | 1                   | 123                      | 115                         | 8                        |
| Average   | 1            | 1                | 1                      | 106            | 34                 | 1                    | 4                   | 145                      | 122                         | 23                       |