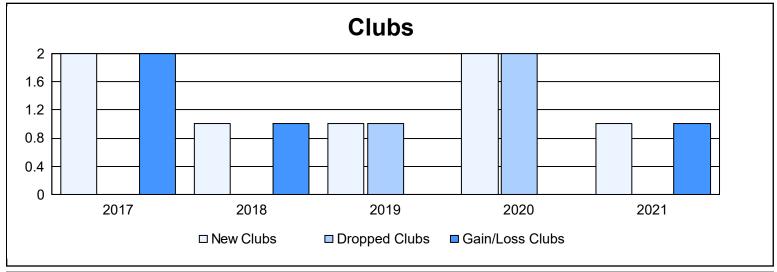

District 126 As of June 2021 Cumulative

| Year      | New<br>Clubs | Dropped<br>Clubs | Gain/<br>Loss<br>Clubs | New<br>Members | Charter<br>Members | Reinstate<br>Members | Transfer<br>Members | Total<br>Member<br>Added | Total<br>Members<br>Dropped | Gain/<br>Loss<br>Members |
|-----------|--------------|------------------|------------------------|----------------|--------------------|----------------------|---------------------|--------------------------|-----------------------------|--------------------------|
| 2016-2017 | 2            | 0                | 2                      | 119            | 51                 | 2                    | 6                   | 178                      | 104                         | 74                       |
| 2017-2018 | 1            | 0                | 1                      | 139            | 26                 | 1                    | 3                   | 169                      | 125                         | 44                       |
| 2018-2019 | 1            | 1                | 0                      | 105            | 21                 | 2                    | 7                   | 135                      | 117                         | 18                       |
| 2019-2020 | 2            | 2                | 0                      | 74             | 43                 | 1                    | 3                   | 121                      | 149                         | -28                      |
| 2020-2021 | 1            | 0                | 1                      | 92             | 29                 | 1                    | 1                   | 123                      | 115                         | 8                        |
| Average   | 1            | 1                | 1                      | 106            | 34                 | 1                    | 4                   | 145                      | 122                         | 23                       |